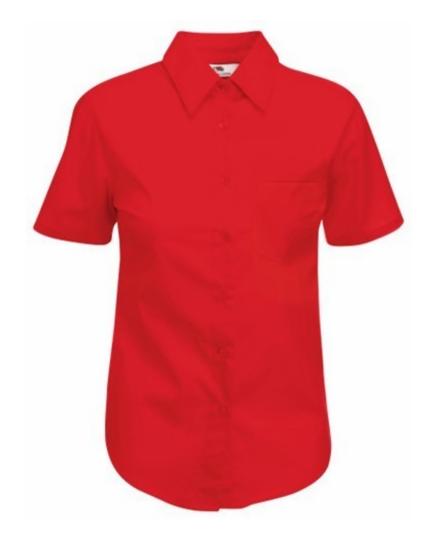

# FRUIT OF THE LOOM, LADIES SS POPLIN SHIRT, WOMEN'S SHORT SLEEVE BUSINESS SHIRT, RED, L

## **Basic informations**

Size: L

Package: 12 Length: 40 Width: 27 Height: 18

Color: Red

Size: L

# **Specification**

Fruit of the Loom, Ladies SS Poplin Shirt, women's short-sleeved business shirt, red, L. Women's short-sleeved business shirt, made up of 55% cotton and 45% polyester, slightly waisted, button down colors, adequate collar in shirt color as well as cufflinks. Easy to maintain, not crowded. Branding: embroidery, flex, flock